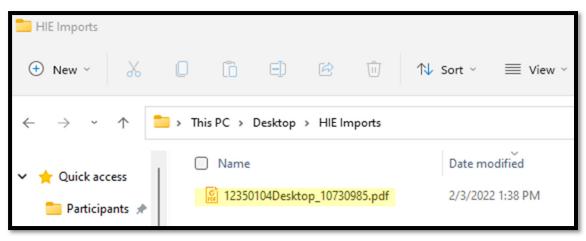

- 4. Add a comment that you downloaded document, and if no other action is needed on work queue item, mark as **Done**
- 5. Your file will be in the Download Folder you set up in the Centralis Desktop applications